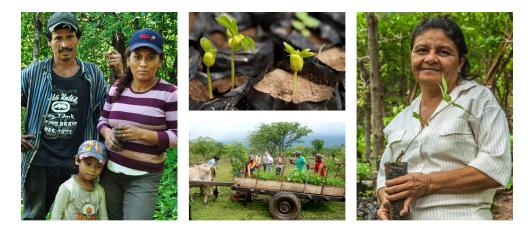

#### This contribution to climate protection is having a real impact!

Support the reforestation project in Nicaragua, the second-poorest country in the western hemisphere. Small-scale farming families are reforesting unused sections of their land with native species. The programme combines practical nature conservation with the creation of new income sources for local families.